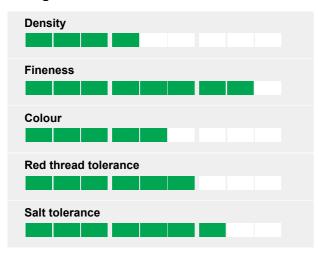

# **MAXIMA 1**







# Strong creeping red fescue Maximal Benefit!

- Medium green colour
- Very good disease resistance
- Stress tolerant
- Very nice overall appearance

## **Ratings**



# High stress tolerance

Highly stress tolerant variety with an intermediate ranking on RSM as well as on the STRI list.

The disease resistance of MAXIMA 1 is exceptionally good as the results from Bingly show. The figures from RSM underline the flexible use of MAXIMA 1.

It is as good in ornamental turf as in landscape. Thus this variety fits very well in different type of mixtures. You can rely on Maxima as the flexible variety.

### Nice Appearance throughout the Whole Year

The general aspect of MAXIMA 1 is very stable over summer as well as in winter and rated good at BSA trials.

#### **Data from UK**

Source: STRI UK (Scores 1-9, 9 = best)

|             | Shoot<br>density | Visual<br>merit | Mean | Disease<br>resistance |
|-------------|------------------|-----------------|-----